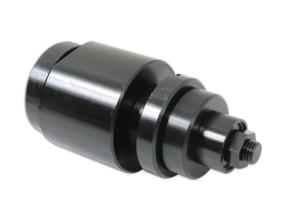

## Suspension Bush Remover/Installer - for VAG

Part of a range of vehicle specific tools, for the removal and fitting of bushes and ball joints, without having to remove suspension legs, subframes, wishbones, trailing arms etc from the vehicle on various VW Group models. Designed to be used in-situ, although many can also be used in a workshop press if circumstances require.

## **Additional Information**

- Applications: Volkswagen Polo, Fox; Seat Cordoba; Skoda Fabia (all 2002 2007); Seat Ibiza (from 2002) after Chassis 6K-2-000 001.
- Equivalent to OEM T10030, 3301, 473, T30035.
- Designed for the front wishbone rear bush (console bush). OEM bush 1K0407183E
- Spare parts available: Threaded Bar (Part No 0775), Thrust Nut Assembly (Part No 1810).
- Use with Ratchet Ring Spanner Flexi Head 24mm (Part No. 5753). Made in Sheffield.